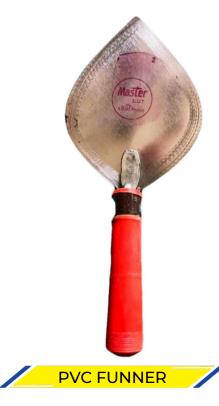

## **PAN CUT KARNI**

WOODEN SEMI FUNNER

SIZE AVILABLE 1,2,3,4 NO

## **BOMBAY CUT KARNI**

FUNNER AND SEMI FUNNER **WOODEN HANDLE** 

UNNER AND SEMI FUNNER **PVC HANDLE** 