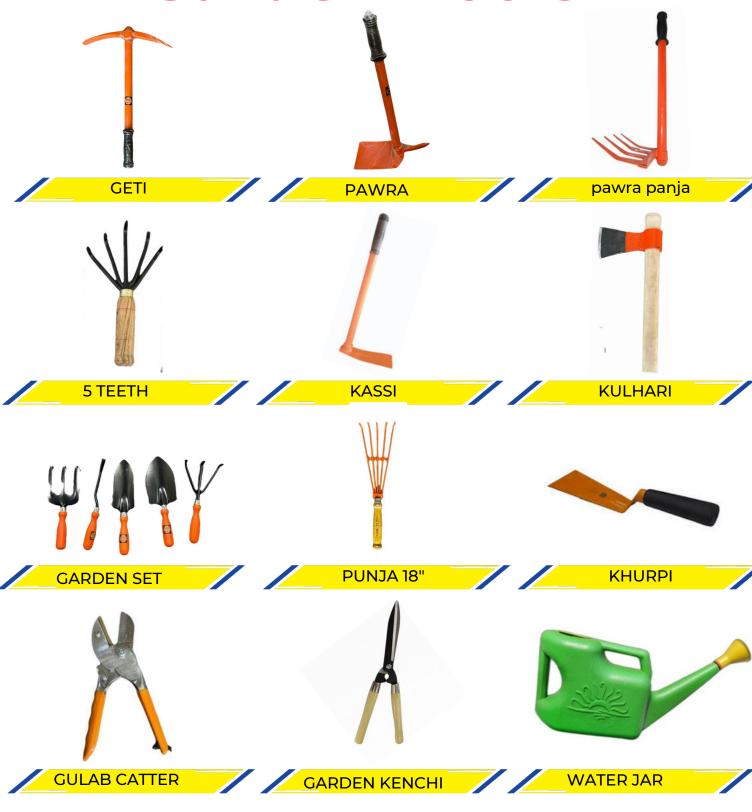

# GARDENING tools Bat **Masler**

## **Garden Tools**

A Premium Series Of Abrasive