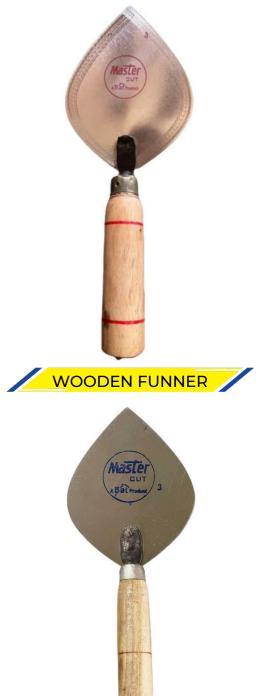

## **PAN CUT KARNI**

WOODEN SEMI FUNNER

SIZE AVILABLE 1,2,3,4 NO

## **BOMBAY CUT KARNI**

FUNNER AND SEMI FUNNER **WOODEN HANDLE** 

UNNER AND SEMI FUNNER **PVC HANDLE** 