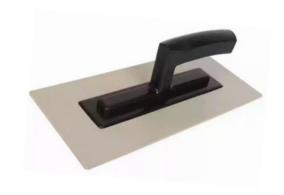

## **GURMALA**

WOODEN

PVC

ORANGE HANDLE

RUSTIC GURMALA

pvc sander

**TEETH CUT** 