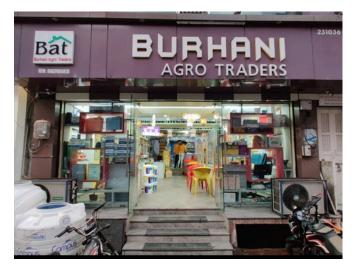

#### **ABOUT US**

Burhani Agro Traders was established in the year 1994. We have been a wholesaler of Paints, Hardware, Sanitary, Power tools, and Agriculture implements items from the last 29 years. Our brand name is BatMaster. Bat Master as the brand name was registered in 2016. As the name suggests we are masters in quality and our products reflect this. We are importing professional marble cutting blades, manufacturing karni, travel (gurmala), agriculture tools and many more items.

Our main focus is on quality at reasonable prices. We think from the mindset of the end user and that is what makes our vision too.

We are continuously upgrading our inventory and adding more & more products with updated technology to cater to the needs of the industry.

We have good network of distributors throughout the country. Our relationship with our customers is not just simply trading, but we consider our customers as business partners.

We would like to establish a long term business relationship with customers from all over INDIA.