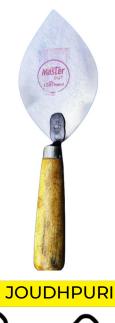

## **PAN CUT KARNI**

WOODEN SEMI FUNNER

SIZE AVILABLE 1,2,3,4 NO

## **INDIA CUT KARNI**

666

**SIZE AVILABLE 6,8,10,12** 

## **BOMBAY CUT KARNI**

FUNNER AND SEMI FUNNER **WOODEN HANDLE** 

UNNER AND SEMI FUNNER **PVC HANDLE** 

## OTHER KARNI

**KOTLA** 

**MAJELI** 