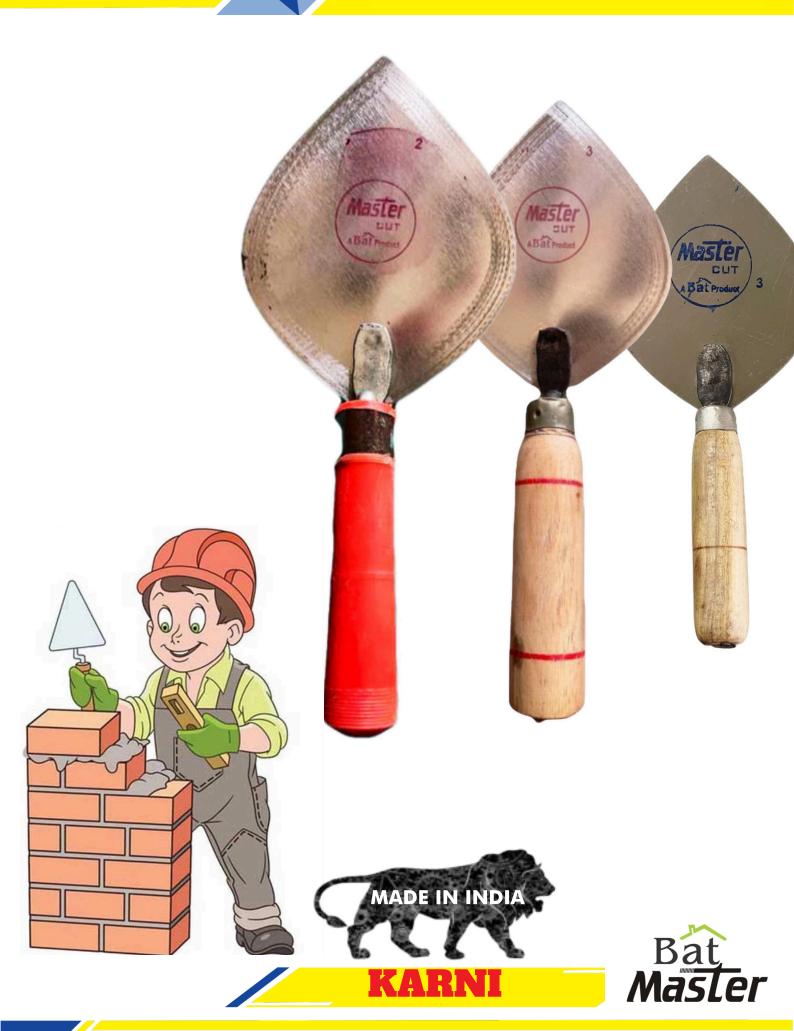

## **PAN CUT KARNI**

WOODEN SEMI FUNNER

SIZE AVILABLE 1,2,3,4 NO

## **INDIA CUT KARNI**

666

**SIZE AVILABLE 6,8,10,12** 

## **BOMBAY CUT KARNI**

FUNNER AND SEMI FUNNER **WOODEN HANDLE** 

UNNER AND SEMI FUNNER **PVC HANDLE** 

## OTHER KARNI

**KOTLA** 

**MAJELI** 