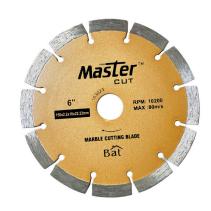

## MARBEL CUTTING BLADE

#### **MARBLE CUTTING BLADES**

4" WET

4" TURBO

5"CUT

**5"WET** 

6" CUT

5"x 9T

MARBLE CUTTING BLADE

## SPECS

**MAX Speed** 

: 80m/s 12200