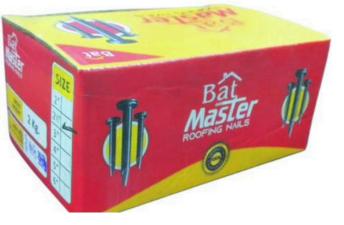

# **Roofing Nails**

Introducing premium quality iron roofing nails with More sharpness and accurate punching

Sizes available 2".2.5",3",4",5",6" Loose and 2 kg packing

100% QUALITY

50 kg bag