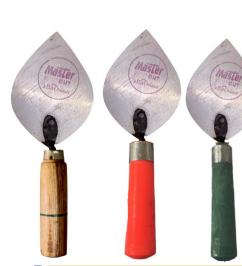

## **PAN CUT KARNI**

WOODEN SEMI FUNNER

SIZE AVILABLE 1,2,3,4 NO

## **INDIA CUT KARNI**

666

**SIZE AVILABLE 6,8,10,12** 

## **BOMBAY CUT KARNI**

FUNNER AND SEMI FUNNER **WOODEN HANDLE** 

UNNER AND SEMI FUNNER **PVC HANDLE** 