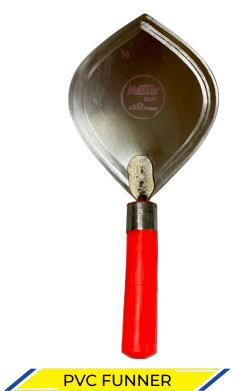

## **BOMBAY CUT KARNI**

FUNNER AND SEMI FUNNER **WOODEN HANDLE** 

UNNER AND SEMI FUNNER **PVC HANDLE** 