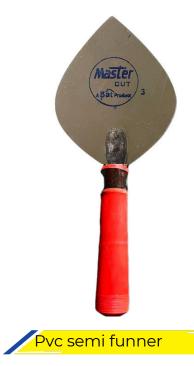

## **PAN CUT KARNI**

WOODEN SEMI FUNNER

SIZE AVILABLE 1,2,3,4 NO

## **BOMBAY CUT KARNI**

FUNNER AND SEMI FUNNER **WOODEN HANDLE** 

UNNER AND SEMI FUNNER **PVC HANDLE** 