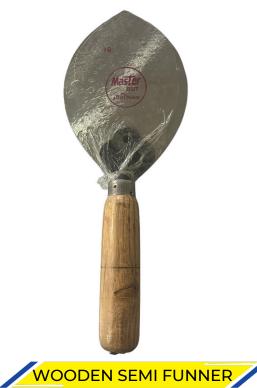

using our products.

Thanking You, Burhani Agro Traders Family







KAID JOHAR BOHRA

Chief Executive Officer



MURTAZA BOHRA

MANAGING DIRECTOR



## SPECS

**MAX Speed** 

: 80m/s 12200

## MARBEL CUTTING BLADE

#### **MARBLE CUTTING BLADES**







4" WET



4" TURBO



5"CUT



**5"WET** 



6" CUT









5"x 9T





MARBLE CUTTING BLADE

**BURHANI AGRO TRADERS** 



BURHANI AGRO TRADERS

WOOD CUTTING
BLADES

TCT BLADES



4\*30 T



4\*40 T



5\*30 T



5\*40 T





















Tiles Cutting
Blades

S T T N G В Α D Ε S

#### **TILE CUTTING BLADES**





**SUPER THIN** 

**ZERO CHIPING** 

#### **GRANITE CUTTING BLADES**



**GRANITE** 







#### BURHANI AGRO TRADERS



## **PAN CUT KARNI**









WOODEN SEMI FUNNER

SIZE AVILABLE 1,2,3,4 NO



## **INDIA CUT KARNI**









666

**SIZE AVILABLE 6,8,10,12** 



## **BOMBAY CUT KARNI**



FUNNER AND SEMI FUNNER **WOODEN HANDLE** 

UNNER AND SEMI FUNNER **PVC HANDLE** 

## OTHER KARNI





**KOTLA** 



**MAJELI** 





#### **BURHANI AGRO TRADERS**













## **GURMALA**







WOODEN

PVC

ORANGE HANDLE



RUSTIC GURMALA



pvc sander



**TEETH CUT** 



# **Roofing Nails**





Introducing premium quality iron roofing nails with More sharpness and accurate punching

Sizes available 2".2.5",3",4",5",6" Loose and 2 kg packing

100% QUALITY

50 kg bag



# GARDENING tools Bat **Masler**

## **Garden Tools**









A Premium Series Of Abrasive

# **CUT OFF WHEEL**





**COMING SOON** 







# Burthami Agro Itraders

BAZAR NO -2 BHILWRA (RAJ.)

CONTACT:-MURTAZA BOHRA - 7665578652 KAID JOHAR BOHRA-