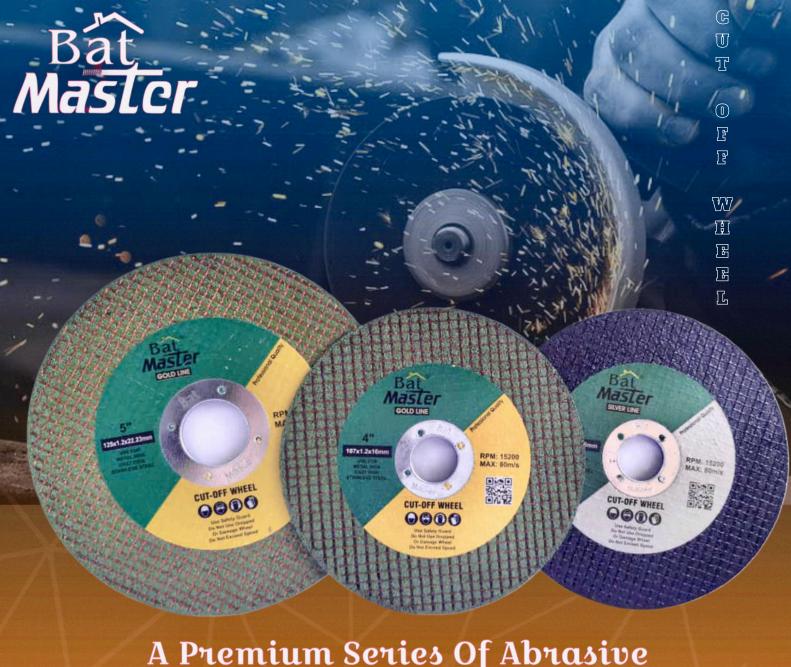

## SPECS

**MAX Speed** 

: 80m/s 12200

## **Garden Tools**

A Premium Series Of Abrasive