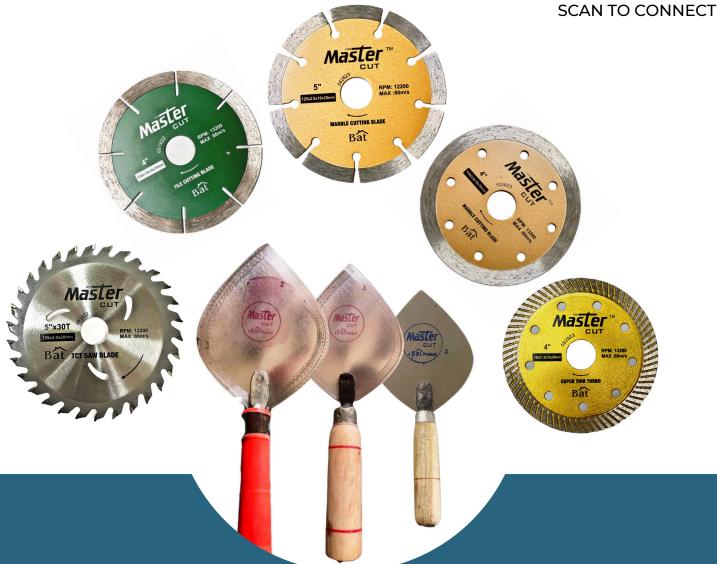

#### **MARBLE CUTTING BLADES**

4" WET

4" TURBO

5"CUT

**5"WET** 

6" CUT

5"x 9T

MARBLE CUTTING BLADE

**BURHANI AGRO TRADERS** 

BURHANI AGRO TRADERS

WOOD CUTTING
BLADES

TCT BLADES

4\*30 T

4\*40 T

5\*30 T

5\*40 T

Tiles Cutting
Blades

S T T N G В Α D Ε S

#### **TILE CUTTING BLADES**

**SUPER THIN** 

**ZERO CHIPING** 

#### **GRANITE CUTTING BLADES**

**GRANITE** 

## **PAN CUT KARNI**

WOODEN SEMI FUNNER

SIZE AVILABLE 1,2,3,4 NO

## **INDIA CUT KARNI**

666

**SIZE AVILABLE 6,8,10,12** 

## **BOMBAY CUT KARNI**

FUNNER AND SEMI FUNNER **WOODEN HANDLE** 

UNNER AND SEMI FUNNER **PVC HANDLE** 

## OTHER KARNI

**KOTLA** 

**MAJELI** 

## **GURMALA**

WOODEN

PVC

ORANGE HANDLE

RUSTIC GURMALA

pvc sander

**TEETH CUT** 