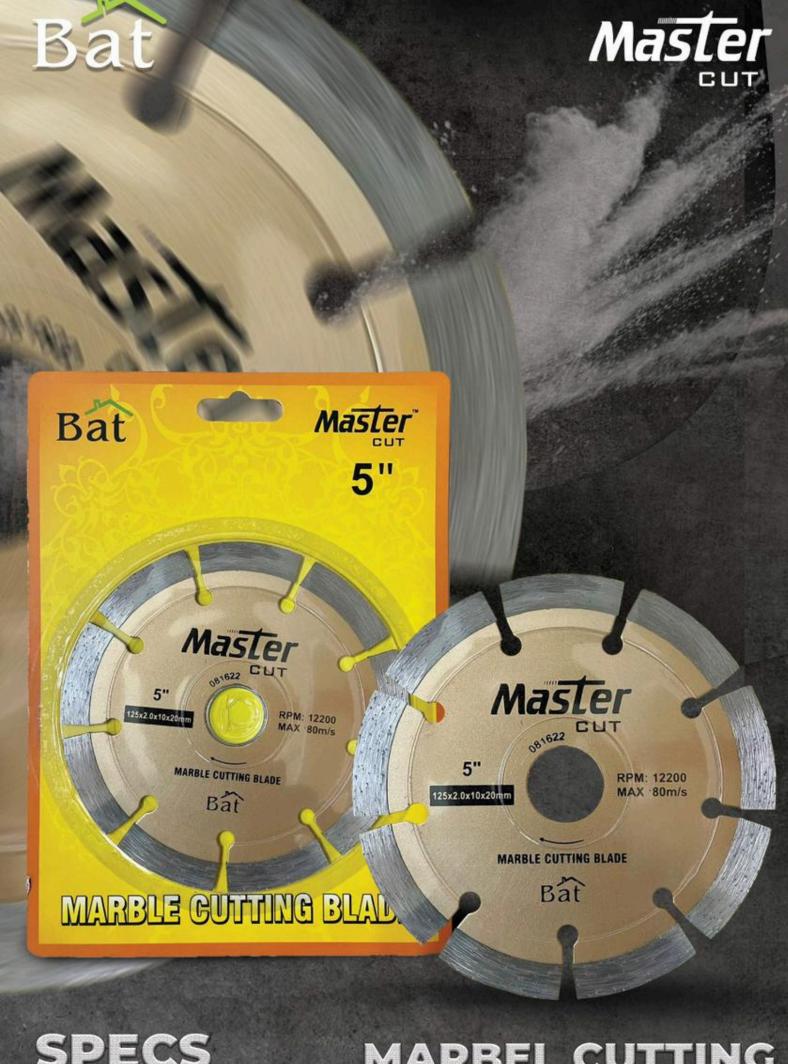

## SPECS

**MAX Speed** 

: 80m/s 12200

## MARBEL CUTTING BLADE

#### **MARBLE CUTTING BLADES**

4" WET

4" TURBO

5"CUT

**5"WET** 

6" CUT

5"x 9T

MARBLE CUTTING BLADE